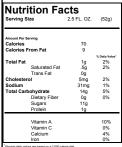

### 3 OZ. LOW FAT SANDWICH **Nutrition Facts** Servings Per Container

Amount Per Serving
Calories
Calories From Fat 130 20 Total Fat Saturated Fat Trans Fat Cholesterol

UPC Code: 0-75455-44030-5 Kof-K Dairy