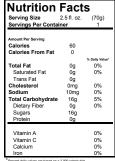

### 3 OZ. LOW FAT SANDWICH **Nutrition Facts** Servings Per Container

Amount Per Serving
Calories
Calories From Fat 130 20 Total Fat Saturated Fat Trans Fat Cholesterol

UPC Code: 0-75455-44030-5 Kof-K Dairy