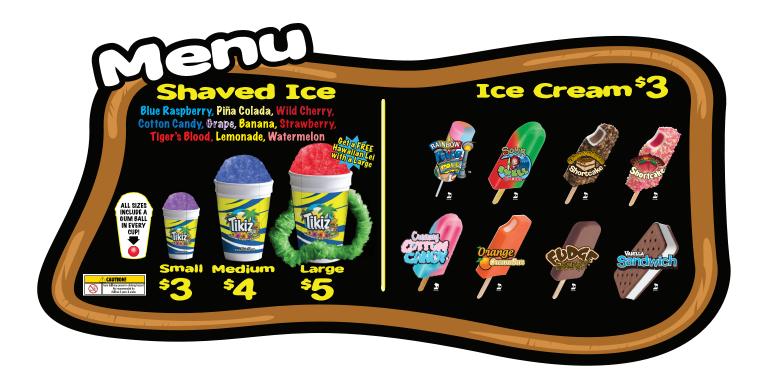

# A Smarter way to eat Ice Cream!

|                       |            |                 | _        |       |         | <b>.</b> |            |            |         |      |       |           |      |      |      |      |
|-----------------------|------------|-----------------|----------|-------|---------|----------|------------|------------|---------|------|-------|-----------|------|------|------|------|
|                       |            | <u>&lt;</u> 200 |          |       | <30%    |          | <10%       | 0g         | <200 mg |      |       | <35%      |      |      |      |      |
|                       |            |                 |          |       |         |          | 2g or less |            |         |      |       |           |      |      |      |      |
|                       | Size       |                 | Cal.     | Total | % of    | Sat.     | % of       | Trans      | Sodium  | Carb | Sugar | % of      | Vit. | Vit. | Cal. | Iron |
| Product               | Weight     | Cal.            | from fat | Fat   | fat cal | Fat      | Cal from   | Fat        |         |      |       | sugar     | Α    | С    |      |      |
|                       |            |                 |          |       |         |          | Sat Fat    |            |         |      |       | by weight |      |      |      |      |
| Low Fat               | 3 fl oz    | 130             | 20       | 2 g   | 14%     | 1g       | 7%         | 0g         | 120mg   | 25g  | 12g   | 24%       | 15%  | 0    | 4%   | 0    |
| Sandwich              | 51g        |                 |          |       |         |          | 51 % w     | hole       | grain   |      |       |           |      |      |      |      |
| Strawberry            | 3 fl oz    | 130             | 30       | 3.5g  | 24%     | 1g       | 7%         | 0g         | 45mg    | 23g  | 15g   | 22%       | 10%  | 0    | 4%   | 0    |
| Shortcake -           | 70g        |                 |          |       |         |          | 51 % w     | hole       | grain   |      |       |           |      |      |      |      |
| Chocolate             | 3 fl oz    | 140             | 40       | 3.5g  | 23%     | 1g       | 6%         | 0g         | 60mg    | 22g  | 15g   | 21%       | 10%  | 0    | 4%   | 4%   |
| Shortcake -           | 63g        |                 |          |       |         |          | 51 % w     | hole       | grain   |      |       |           |      |      |      |      |
| Orange                | 2.5 fl oz  | 70              | 10       | 1g    | 13%     | .5g      | 6%         | 0g         | 31mg    | 14g  | 11g   | 20%       | 15%  | 0    | 4%   | 0    |
| Cream Bar             | 52g        |                 |          |       |         |          | Gluter     | i Fre      | e       |      |       |           |      |      |      |      |
| Fudge                 | 2.5 fl oz  | 90              | 0        | 0     | 0%      | 0g       | 0          | <u>0</u> g | 80mg    | 19g  | 13g   | 21%       | 0    | 0    | 10%  | 6%   |
| Frenzy                | 63g        |                 |          |       |         |          | Gluter     | i Fre      | e       |      |       |           |      |      |      |      |
| Sour                  | 2.5 fl oz  | 70              | 10       | 1g    | 13%     | .5g      | 6%         | 0g         | 20mg    | 12g  | 11g   | 19%       | 10%  | 0    | 2%   | 0    |
| Swell                 | 53g        |                 |          |       |         |          | Gluter     | i Fre      | e       |      |       |           |      |      |      |      |
| Creamy                | 2.5 fl oz  | 70              | 5        | 1g    | 13%     | .5g      | 6%         | 0g         | 40mg    | 15g  | 8g    | 15%       | 10%  | 0    | 6%   | 0    |
| Cotton Candy          | 54g        |                 |          |       |         |          | Gluter     | ı Fre      |         |      |       |           |      |      |      |      |
| Rainbow<br>Polar Pole | 2.75 fl oz | 70              | 10       | 1g    | 13%     | .5g      | 6%         | <u>0</u> g | 20mg    | 13g  | 12g   | 21%       | 10%  | 0    | 2%   | 0    |
| Polar Pole            | 46g        |                 |          |       |         |          | Gluter     | i Fre      | e       |      |       |           |      |      |      |      |

Nutrition facts for each item can be found at www.richicecream.com.

<sup>\*</sup>Nutrition facts are subject to change without notice